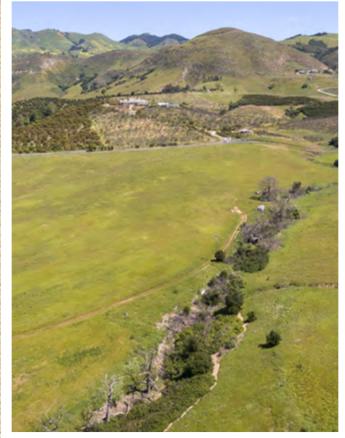

## Description

The beautiful, 45.9-acre Lowery Ranch is positioned in Edna Valley in an area of vineyards, avocado orchards and rural land. With abundant wildlife and astounding views of oak studded hillsides, this stunning parcel with great building sites is ideal for vineyard, citrus, or avocado development, hilltop retreat, or recreational escape.

Water is supplied via two wells. The first is a 6-inch residential well producing 2.5 gpm. The second was drilled November 2019 and air tested at 100gpm. The completed well has a total depth of 250 feet with a 6-inch casing. The Lowery Ranch is easily accessed from Righetti Road (county maintained) and offers the best of country life.