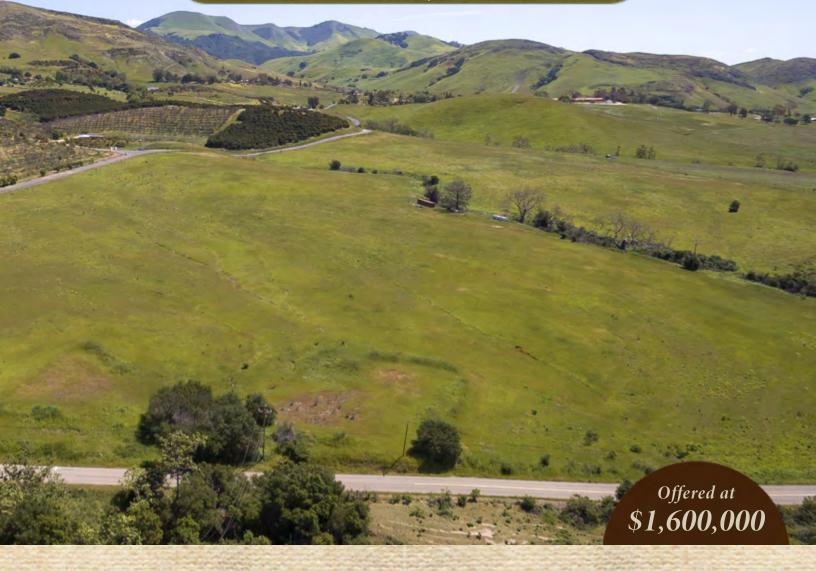

## Description

The beautiful, 45.9-acre Lowery Ranch is positioned in Edna Valley in an area of vineyards, avocado orchards and rural land. With abundant wildlife and astounding views of oak studded hillsides, this stunning parcel with great building sites is ideal for vineyard, citrus, or avocado development, hilltop retreat, or recreational escape.

Water is supplied via two wells. The first is a 6-inch residential well producing 2.5 gpm. The second was drilled November 2019 and air tested at 100gpm. The completed well has a total depth of 250 feet with a 6-inch casing. The Lowery Ranch is easily accessed from Righetti Road (county maintained) and offers the best of country life.