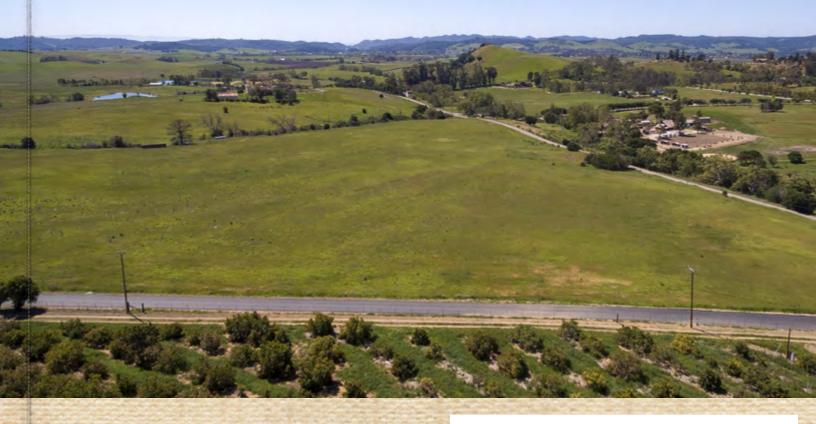

## Description

The beautiful, 45.9-acre Lowery Ranch is positioned in Edna Valley in an area of vineyards, avocado orchards and rural land. With abundant wildlife and astounding views of oak studded hillsides, this stunning parcel with great building sites is ideal for vineyard, citrus, or avocado development, hilltop retreat, or recreational escape.

Water is supplied via two wells. The first is a 6-inch residential well producing 2.5 gpm. The second was drilled November 2019 and air tested at 100gpm. The completed well has a total depth of 250 feet with a 6-inch casing. The Lowery Ranch is easily accessed from Righetti Road (county maintained) and offers the best of country life.